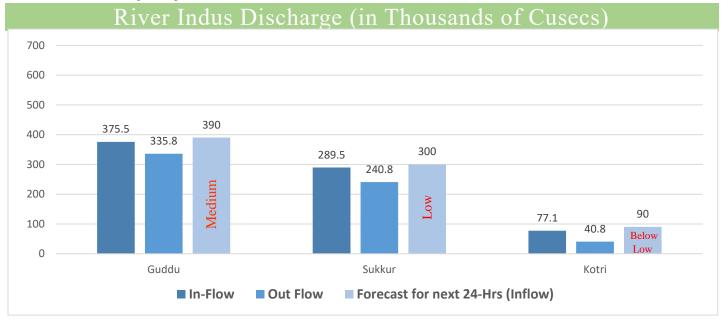

### Weather Update Dated 15-07-2025

Pakistan Meteorological Department has informed that monsoon currents are continuously penetrating in most parts of the province. Under its influence:

- Thunderstorm/Rain with occasionally heavy falls likely in Ghotki, Jacobabad, Kambar Shahdadkot, Shaheed Benazirabad, Khairpur, Dadu, Sanghar, Hyderabad, Matiari, and Jamshoro districts today, while isolated drizzle/light rain may occur in Thatta, Sujawal, Badin districts and Karachi division.
- Moreover, Pakistan Meteorological Department has issued warning regarding flash flood which is reproduced as under:

Warning: Flash Flooding is expected in hill torrents of DG Khan Division and East Balochistan from 15<sup>th</sup> to 16<sup>th</sup> July.

Source: Pakistan Meteorological Department.

Source: Pakistan Meteorological Department - Flood Forecasting Division (FFD) - Bulletin No. B-031/25 Dated 15th July, 2025 11:15 (PST)