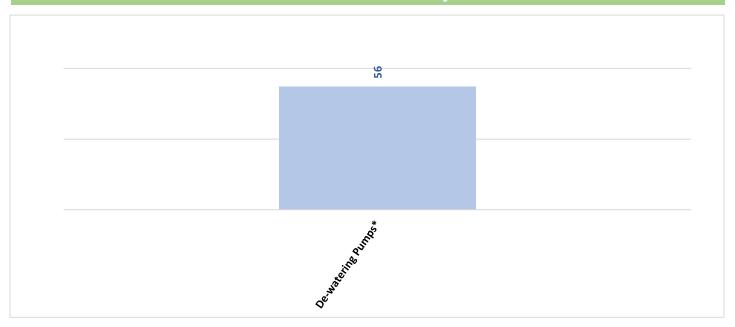

## Cumulative Relief Provided by PDMA Sindh

Sd/-INCHARGE PEOC PDMA SINDH

| 15-July-2025                                     |              |              |                 |               |           |         |         |           |         |          |      |       | REI    | JEF PRO | VIDED DU   | RING MO     | NSOON R   | AINS 2025 |                      |           |          |           |         |          |            |     |          |            |            |         |                |
|--------------------------------------------------|--------------|--------------|-----------------|---------------|-----------|---------|---------|-----------|---------|----------|------|-------|--------|---------|------------|-------------|-----------|-----------|----------------------|-----------|----------|-----------|---------|----------|------------|-----|----------|------------|------------|---------|----------------|
| Division Karachi                                 |              |              |                 |               | Hyderabad |         |         |           |         |          |      |       |        |         | Larkano    |             |           |           | Sukkur               |           | Shal     | heed Bena | zirabad |          | Mirpurkhas |     |          |            |            |         |                |
| Item Description                                 | Karachi West | Karachi East | Karachi Central | Karachi South | Malir     | Korangi | Keemari | Hyderabad | Matiari | Jamshoro | Dadu | Badin | Thatta | Sujawal | T.M.Khan   | T. Allahyar | Shikarpur | Larkano   | Kamber<br>Shahdadkot | Jacobabad | Kashmore | Sukkur    | Ghotki  | Khairpur | Sanghar    | SBA | N. Feroz | Tharparkar | Mirpurkhas | Umerkot | Grand<br>Total |
|                                                  |              |              |                 |               |           |         |         |           |         |          |      |       |        |         | Relief Pro | vided by    | PDMA      |           |                      |           |          |           |         |          |            |     |          |            |            |         |                |
| De-watering Pump 90<br>HP Truck Mounted          | 1            | 1            | 1               | 3             | 1         | 1       | 1       | -         | -       | -        | -    | -     | -      | -       | -          | -           | -         | -         | -                    | -         | -        | -         | -       | -        | -          | -   | -        | -          | -          | -       | 9              |
| De-watering Pump 40-<br>50 HP Vehicle<br>Mounted | -            | -            | -               | -             | -         | -       | -       | 7         | -       | 4        | -    | -     | -      | -       | -          | -           | -         | -         | -                    | -         | -        | -         | -       | -        | -          | -   | -        | -          | -          | -       | 11             |
| De-watering Pump 40<br>HP Vehicle Mounted        | -            | -            | -               | -             | -         | -       | -       | -         | -       | -        | -    | -     | -      | -       | -          | -           | -         | -         | -                    | 2         | -        | -         | -       | -        | -          | -   | -        | -          | -          | -       | 2              |
| De-watering Pump 30<br>HP Ground Standing        | -            | -            | -               | -             | -         | -       | -       | 5         | -       | -        | -    | -     | -      | -       | -          | -           | -         | -         | -                    | -         | -        | -         | -       | -        | -          | -   | -        | -          | -          | -       | 5              |
| De-watering Pump 32<br>HP Ground Standing        | -            | -            | -               | -             | -         | -       | -       | -         | -       | -        | -    | -     | -      | -       | -          | -           | -         | -         | -                    | -         | -        | 2         | -       | -        | -          | -   | -        | -          | -          | -       | 2              |
| De-watering Pump 24<br>HP Ground Standing        | -            | -            | -               | -             | -         | -       | -       | -         | 2       | -        | -    | -     | -      | -       | -          | -           | -         | -         | -                    | -         | -        | 3         | -       | -        | -          | -   | -        | -          | -          | -       | 5              |
| De-watering Pump 16<br>HP Ground Standing        | -            | -            | -               | -             | -         | -       | -       | -         | 3       | -        | -    | -     | -      | -       | -          | -           | -         | -         | -                    | -         | -        | -         | -       | -        | -          | 2   | -        | -          | -          | -       | 5              |
| De-watering Pump 6.5<br>HP Ground Standing       | -            | -            | -               | -             | -         | -       | -       | -         | -       | -        | -    | -     | -      | -       | -          | -           | -         | -         | -                    | -         | -        | 10        | -       | -        | -          |     | -        | -          | -          | -       | 10             |
| De-watering Pump<br>Jhatta Tractor<br>Mounted    | -            | -            | -               | -             | -         | -       | -       | -         | -       | -        | -    | -     | -      | -       | -          | -           | -         | -         | -                    | 3         | -        | 4         | -       | -        | -          |     | -        | -          | -          | -       | 7              |
| Total                                            | 1            | 1            | 1               | 3             | 1         | 1       | 1       | 12        | 5       | 4        | -    | -     | -      | -       | -          | -           | -         | -         | -                    | 5         | -        | 19        | -       | -        | -          | 2   | -        | -          | -          | -       | 56             |